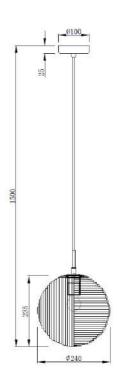

GERALD CL ID: 130040

| FINISH            | BLACK,CLEAR                            |
|-------------------|----------------------------------------|
| MATERIAL          | STEEL,GLASS                            |
| DIMENSIONS        | DIAM: 240mm x H: 235mm DROP: 1800mm    |
| LIGHT SOURCE      | 1 x E27 (NOT INCLUDED)                 |
| WARRANTY          | 1 YEAR                                 |
| OTHER INFORMATION | CANOPY DIMENSION DIAM: 100mm x H: 25mm |