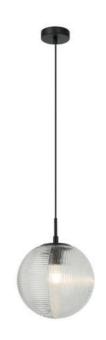

## DESCRIPTION

Gerald Pendant in Black Metal Finished with Clear Glass Shade E27 Diam: 240mm x H:235mm Drop: 1800mm

**Disclaimer:** Product colour may slightly vary due to photographic lighting sources, your monitor settings and other similar factors. For more details, please visit: https://www.aboutspace.net.au/pages/terms-conditions